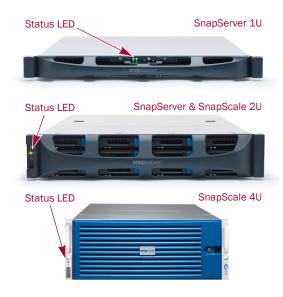

## **Read This First**

After initial power up with new drives, a SnapServer head unit or SnapScale node can take up to **10 minutes** to complete the new appliance initialization process. During this time, the Status LED flashes an alternating green and amber pattern.

WARNING: Under no circumstances should power be removed while the system is in this state! Doing so may render the appliance inoperable.

Once initialization is complete, the system automatically reboots and the Status LED displays a solid green color. Wait for the reboot to complete before continuing with **Connect for the First Time** in your Quick Start Guide.