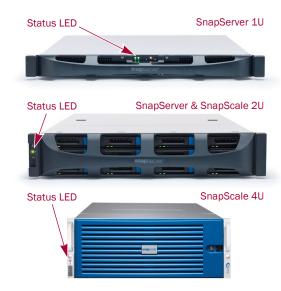

## **Read This First**

After initial power up with new drives, a SnapServer head unit or SnapScale node can take up to **10 minutes** to complete the new appliance initialization process. During this time, the Status LED flashes an alternating green and amber pattern.

WARNING: Under no circumstances should power be removed while the system is in this state! Doing so may render the appliance inoperable.

Once initialization is complete, the system automatically reboots and the Status LED displays a solid green color. Wait for the reboot to complete before continuing with **Connect for the First Time** in your Quick Start Guide.